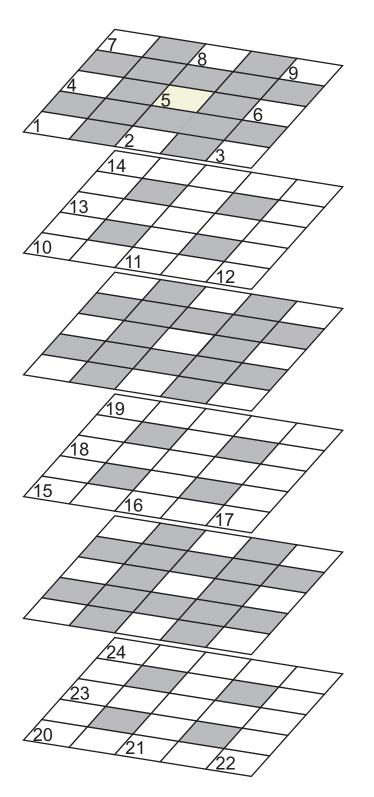

## World Championship Calendar Puzzles 2012

## June - Lavatch

Entrants to the world championship are 3D Calendar Puzzle 2012 owners (printed or internet version) having thus donated at least £5 to BBC CiNA.

A monthly prize of a Chambers Standard Reference Dictionary (or reference book of choice at a similar price) is awarded to a successful solver, drawn from the hat.